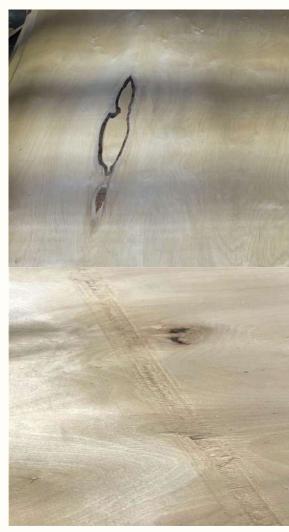

| C Grade               |                                                                     |  |
|-----------------------|---------------------------------------------------------------------|--|
| Small Knot            | $\checkmark$                                                        |  |
| Open Holes/Knot       | Ø ≤ 45 mm, 6pcs/m2                                                  |  |
| Dark Knot             | Ø ≤45 mm                                                            |  |
| Light Healthy<br>Knot | V                                                                   |  |
| Open Split            | width ≤ 5mm, length ≤ 300mm, up to 6pcs/m2                          |  |
| Bark Pocket           | up to 200 mm, 1 pcs/m2                                              |  |
| Rotten                | ×                                                                   |  |
| Discoloration         | V                                                                   |  |
| Red Heart             | $\checkmark$                                                        |  |
| Knife Mark            | The depth of knife marks must not exceed 10% of the board thickness |  |
| Dirt                  | up to 3% of the sheet                                               |  |
| Cut Off               | ≤100mm, 1 pcs/m2                                                    |  |
| Full Sheet            | √                                                                   |  |

| D Grade               |                                                                     |  |
|-----------------------|---------------------------------------------------------------------|--|
| Small Knot            | $\checkmark$                                                        |  |
| Open Holes/Knot       | Ø ≤70mm                                                             |  |
| Dark Knot             | Ø ≤70mm                                                             |  |
| Light Healthy<br>Knot | √                                                                   |  |
| Open Split            | width ≤10mm, length ≤500mm, up to 10pcs/m2                          |  |
| Bark Pocket           | width≤200mm, length≤400mm /<br>width≤120mm, length≤500mm, 2 pcs/m2  |  |
| Rotten                | Allowed in small amounts                                            |  |
| Discoloration         | $\checkmark$                                                        |  |
| Red Heart             | √                                                                   |  |
| Knife Mark            | The depth of knife marks must not exceed 15% of the board thickness |  |
| Dirt                  | up to 5% of the sheet                                               |  |
| Cut Off               | ≤200mm                                                              |  |
| Full Sheet            | √                                                                   |  |

|                       | D- Grade                                                 |  |
|-----------------------|----------------------------------------------------------|--|
| Small Knot            | $\checkmark$                                             |  |
| Open Holes/Knot       | Ø ≤100mm                                                 |  |
| Dark Knot             | Ø ≤100mm                                                 |  |
| Light Healthy<br>Knot | $\checkmark$                                             |  |
| Open Split            | width ≤ 15mm, length ≤ 600mm, up to 15 pcs/m2            |  |
| Bark Pocket           | width≤200mm, length≤400mm /<br>width≤120mm, length≤500mm |  |
| Rotten                | up to 10% of the sheet                                   |  |
| Discoloration         | $\checkmark$                                             |  |
| Red Heart             | $\checkmark$                                             |  |
| Knife Mark            | $\checkmark$                                             |  |
| Dirt                  | up to 5% of the sheet                                    |  |
| Cut Off               | ≤200mm, 2pcs/m2                                          |  |
| Full Sheet            | √                                                        |  |