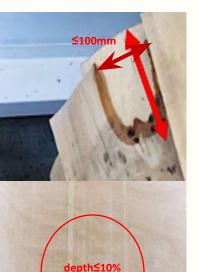

| C Grade               |                                                                     |  |
|-----------------------|---------------------------------------------------------------------|--|
| Small Knot            | $\checkmark$                                                        |  |
| Open Holes/Knot       | Ø ≤ 45 mm, 6pcs/m2                                                  |  |
| Dark Knot             | Ø ≤45 mm                                                            |  |
| Light Healthy<br>Knot | V                                                                   |  |
| Open Split            | width ≤ 5mm, length ≤ 300mm, up to 6pcs/m2                          |  |
| Bark Pocket           | up to 200 mm, 1 pcs/m2                                              |  |
| Rotten                | ×                                                                   |  |
| Discoloration         | V                                                                   |  |
| Red Heart             | $\checkmark$                                                        |  |
| Knife Mark            | The depth of knife marks must not exceed 10% of the board thickness |  |
| Dirt                  | up to 3% of the sheet                                               |  |
| Cut Off               | ≤100mm, 1 pcs/m2                                                    |  |
| Full Sheet            | √                                                                   |  |

| D Grade               |                                                                     |  |
|-----------------------|---------------------------------------------------------------------|--|
| Small Knot            | $\checkmark$                                                        |  |
| Open Holes/Knot       | Ø ≤70mm                                                             |  |
| Dark Knot             | Ø ≤70mm                                                             |  |
| Light Healthy<br>Knot | √                                                                   |  |
| Open Split            | width ≤10mm, length ≤500mm, up to 10pcs/m2                          |  |
| Bark Pocket           | width≤200mm, length≤400mm /<br>width≤120mm, length≤500mm, 2 pcs/m2  |  |
| Rotten                | Allowed in small amounts                                            |  |
| Discoloration         | $\checkmark$                                                        |  |
| Red Heart             | √                                                                   |  |
| Knife Mark            | The depth of knife marks must not exceed 15% of the board thickness |  |
| Dirt                  | up to 5% of the sheet                                               |  |
| Cut Off               | ≤200mm                                                              |  |
| Full Sheet            | √                                                                   |  |