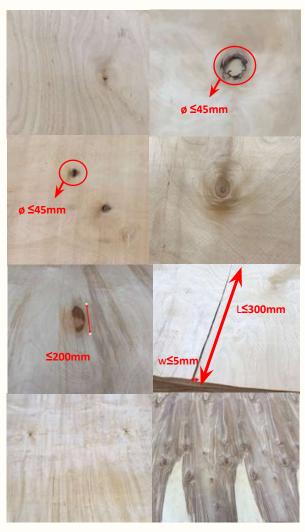

| C Grade               |                                                                     |  |
|-----------------------|---------------------------------------------------------------------|--|
| Small Knot            | $\checkmark$                                                        |  |
| Open Holes/Knot       | Ø ≤ 45 mm, 6pcs/m2                                                  |  |
| Dark Knot             | Ø ≤45 mm                                                            |  |
| Light Healthy<br>Knot | V                                                                   |  |
| Open Split            | width ≤ 5mm, length ≤ 300mm, up to 6pcs/m2                          |  |
| Bark Pocket           | up to 200 mm, 1 pcs/m2                                              |  |
| Rotten                | ×                                                                   |  |
| Discoloration         | V                                                                   |  |
| Red Heart             | $\checkmark$                                                        |  |
| Knife Mark            | The depth of knife marks must not exceed 10% of the board thickness |  |
| Dirt                  | up to 3% of the sheet                                               |  |
| Cut Off               | ≤100mm, 1 pcs/m2                                                    |  |
| Full Sheet            | √                                                                   |  |

| D Grade               |                                                                     |  |
|-----------------------|---------------------------------------------------------------------|--|
| Small Knot            | $\checkmark$                                                        |  |
| Open Holes/Knot       | Ø ≤70mm                                                             |  |
| Dark Knot             | Ø ≤70mm                                                             |  |
| Light Healthy<br>Knot | √                                                                   |  |
| Open Split            | width ≤10mm, length ≤500mm, up to 10pcs/m2                          |  |
| Bark Pocket           | width≤200mm, length≤400mm /<br>width≤120mm, length≤500mm, 2 pcs/m2  |  |
| Rotten                | Allowed in small amounts                                            |  |
| Discoloration         | $\checkmark$                                                        |  |
| Red Heart             | √                                                                   |  |
| Knife Mark            | The depth of knife marks must not exceed 15% of the board thickness |  |
| Dirt                  | up to 5% of the sheet                                               |  |
| Cut Off               | ≤200mm                                                              |  |
| Full Sheet            | √                                                                   |  |