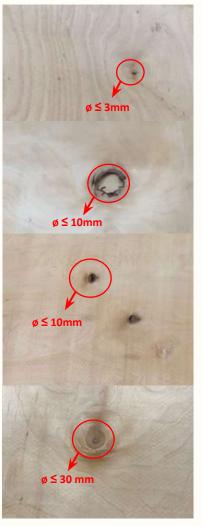

WID

RELEASE DATE: 2024.08.14

|                                                                                                                                                                                                                                                                                                                                                                                                                                                                                                                                                                                                                                                                                                                                                                                                                                                                                                                                                                                                                                                                                                                                                                                                                                                                                                                                                                                                                                                                                                                                                                                                                                                                                                                                                                                                                                                                                                                                                                                                                                                                                                                                |                       | A Grade           |
|--------------------------------------------------------------------------------------------------------------------------------------------------------------------------------------------------------------------------------------------------------------------------------------------------------------------------------------------------------------------------------------------------------------------------------------------------------------------------------------------------------------------------------------------------------------------------------------------------------------------------------------------------------------------------------------------------------------------------------------------------------------------------------------------------------------------------------------------------------------------------------------------------------------------------------------------------------------------------------------------------------------------------------------------------------------------------------------------------------------------------------------------------------------------------------------------------------------------------------------------------------------------------------------------------------------------------------------------------------------------------------------------------------------------------------------------------------------------------------------------------------------------------------------------------------------------------------------------------------------------------------------------------------------------------------------------------------------------------------------------------------------------------------------------------------------------------------------------------------------------------------------------------------------------------------------------------------------------------------------------------------------------------------------------------------------------------------------------------------------------------------|-----------------------|-------------------|
|                                                                                                                                                                                                                                                                                                                                                                                                                                                                                                                                                                                                                                                                                                                                                                                                                                                                                                                                                                                                                                                                                                                                                                                                                                                                                                                                                                                                                                                                                                                                                                                                                                                                                                                                                                                                                                                                                                                                                                                                                                                                                                                                | Small Knot            | Ø ≤ 3mm, 3pcs/m2  |
| The sales of the s | Open Holes/Knot       | ×                 |
|                                                                                                                                                                                                                                                                                                                                                                                                                                                                                                                                                                                                                                                                                                                                                                                                                                                                                                                                                                                                                                                                                                                                                                                                                                                                                                                                                                                                                                                                                                                                                                                                                                                                                                                                                                                                                                                                                                                                                                                                                                                                                                                                | Dark Knot             | ×                 |
|                                                                                                                                                                                                                                                                                                                                                                                                                                                                                                                                                                                                                                                                                                                                                                                                                                                                                                                                                                                                                                                                                                                                                                                                                                                                                                                                                                                                                                                                                                                                                                                                                                                                                                                                                                                                                                                                                                                                                                                                                                                                                                                                | Light Healthy<br>Knot | Ø ≤ 10mm, 6pcs/m2 |
| A                                                                                                                                                                                                                                                                                                                                                                                                                                                                                                                                                                                                                                                                                                                                                                                                                                                                                                                                                                                                                                                                                                                                                                                                                                                                                                                                                                                                                                                                                                                                                                                                                                                                                                                                                                                                                                                                                                                                                                                                                                                                                                                              | Open Split            | ×                 |
|                                                                                                                                                                                                                                                                                                                                                                                                                                                                                                                                                                                                                                                                                                                                                                                                                                                                                                                                                                                                                                                                                                                                                                                                                                                                                                                                                                                                                                                                                                                                                                                                                                                                                                                                                                                                                                                                                                                                                                                                                                                                                                                                | Bark Pocket           | ×                 |
|                                                                                                                                                                                                                                                                                                                                                                                                                                                                                                                                                                                                                                                                                                                                                                                                                                                                                                                                                                                                                                                                                                                                                                                                                                                                                                                                                                                                                                                                                                                                                                                                                                                                                                                                                                                                                                                                                                                                                                                                                                                                                                                                | Rotten                | ×                 |
|                                                                                                                                                                                                                                                                                                                                                                                                                                                                                                                                                                                                                                                                                                                                                                                                                                                                                                                                                                                                                                                                                                                                                                                                                                                                                                                                                                                                                                                                                                                                                                                                                                                                                                                                                                                                                                                                                                                                                                                                                                                                                                                                | Discoloration         | ×                 |
|                                                                                                                                                                                                                                                                                                                                                                                                                                                                                                                                                                                                                                                                                                                                                                                                                                                                                                                                                                                                                                                                                                                                                                                                                                                                                                                                                                                                                                                                                                                                                                                                                                                                                                                                                                                                                                                                                                                                                                                                                                                                                                                                | Red Heart             | ×                 |
| The second second                                                                                                                                                                                                                                                                                                                                                                                                                                                                                                                                                                                                                                                                                                                                                                                                                                                                                                                                                                                                                                                                                                                                                                                                                                                                                                                                                                                                                                                                                                                                                                                                                                                                                                                                                                                                                                                                                                                                                                                                                                                                                                              | Knife Mark            | ×                 |
|                                                                                                                                                                                                                                                                                                                                                                                                                                                                                                                                                                                                                                                                                                                                                                                                                                                                                                                                                                                                                                                                                                                                                                                                                                                                                                                                                                                                                                                                                                                                                                                                                                                                                                                                                                                                                                                                                                                                                                                                                                                                                                                                | Dirt                  | ×                 |
|                                                                                                                                                                                                                                                                                                                                                                                                                                                                                                                                                                                                                                                                                                                                                                                                                                                                                                                                                                                                                                                                                                                                                                                                                                                                                                                                                                                                                                                                                                                                                                                                                                                                                                                                                                                                                                                                                                                                                                                                                                                                                                                                | Cut Off               | ×                 |
|                                                                                                                                                                                                                                                                                                                                                                                                                                                                                                                                                                                                                                                                                                                                                                                                                                                                                                                                                                                                                                                                                                                                                                                                                                                                                                                                                                                                                                                                                                                                                                                                                                                                                                                                                                                                                                                                                                                                                                                                                                                                                                                                | Full Sheet            | $\sqrt{}$         |

| B Grade               |                                                                     |  |
|-----------------------|---------------------------------------------------------------------|--|
| Small Knot            | Ø ≤ 3 mm, 15pcs/m2                                                  |  |
| Open Holes/Knot       | Ø ≤ 10 mm, 6pcs/m2                                                  |  |
| Dark Knot             | Ø ≤ 10mm, 10pcs/m2                                                  |  |
| Light Healthy<br>Knot | Ø ≤30mm                                                             |  |
| Open Split            | ×                                                                   |  |
| Bark Pocket           | ×                                                                   |  |
| Rotten                | ×                                                                   |  |
| Discoloration         | Slight Discoloration                                                |  |
| Red Heart             | ×                                                                   |  |
| Knife Mark            | The depth of knife marks must not exceed 10% of the board thickness |  |
| Dirt                  | ×                                                                   |  |
| Cut Off               | ×                                                                   |  |
| Full Sheet            | √                                                                   |  |