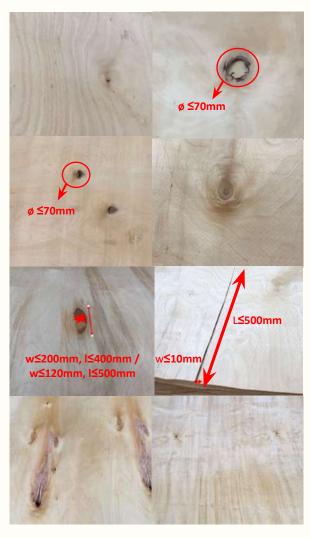

| D Grade               |                                                                     |  |
|-----------------------|---------------------------------------------------------------------|--|
| Small Knot            | $\checkmark$                                                        |  |
| Open Holes/Knot       | Ø ≤70mm                                                             |  |
| Dark Knot             | Ø ≤70mm                                                             |  |
| Light Healthy<br>Knot | √                                                                   |  |
| Open Split            | width ≤10mm, length ≤500mm, up to 10pcs/m2                          |  |
| Bark Pocket           | width≤200mm, length≤400mm /<br>width≤120mm, length≤500mm, 2 pcs/m2  |  |
| Rotten                | Allowed in small amounts                                            |  |
| Discoloration         | $\checkmark$                                                        |  |
| Red Heart             | √                                                                   |  |
| Knife Mark            | The depth of knife marks must not exceed 15% of the board thickness |  |
| Dirt                  | up to 5% of the sheet                                               |  |
| Cut Off               | ≤200mm                                                              |  |
| Full Sheet            | √                                                                   |  |