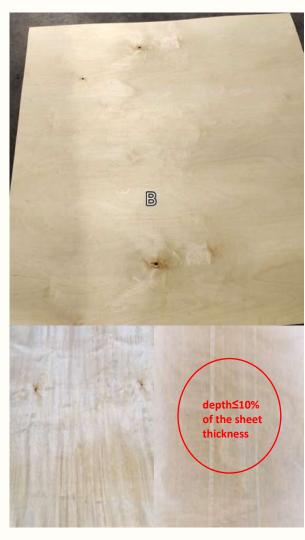

| B Grade               |                                                                     |  |
|-----------------------|---------------------------------------------------------------------|--|
| Small Knot            | Ø ≤ 3 mm, 15pcs/m2                                                  |  |
| Open Holes/Knot       | Ø ≤ 10 mm, 6pcs/m2                                                  |  |
| Dark Knot             | Ø ≤ 10mm, 10pcs/m2                                                  |  |
| Light Healthy<br>Knot | Ø ≤30mm                                                             |  |
| Open Split            | ×                                                                   |  |
| Bark Pocket           | ×                                                                   |  |
| Rotten                | ×                                                                   |  |
| Discoloration         | Slight Discoloration                                                |  |
| Red Heart             | ×                                                                   |  |
| Knife Mark            | The depth of knife marks must not exceed 10% of the board thickness |  |
| Dirt                  | ×                                                                   |  |
| Cut Off               | ×                                                                   |  |
| Full Sheet            | √                                                                   |  |

| C Grade               |                                                                     |  |
|-----------------------|---------------------------------------------------------------------|--|
| Small Knot            | $\checkmark$                                                        |  |
| Open Holes/Knot       | Ø ≤ 45 mm, 6pcs/m2                                                  |  |
| Dark Knot             | Ø ≤45 mm                                                            |  |
| Light Healthy<br>Knot | V                                                                   |  |
| Open Split            | width ≤ 5mm, length ≤ 300mm, up to 6pcs/m2                          |  |
| Bark Pocket           | up to 200 mm, 1 pcs/m2                                              |  |
| Rotten                | ×                                                                   |  |
| Discoloration         | V                                                                   |  |
| Red Heart             | $\checkmark$                                                        |  |
| Knife Mark            | The depth of knife marks must not exceed 10% of the board thickness |  |
| Dirt                  | up to 3% of the sheet                                               |  |
| Cut Off               | ≤100mm, 1 pcs/m2                                                    |  |
| Full Sheet            | √                                                                   |  |