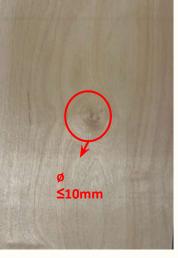

| B Grade               |                                                                     |  |
|-----------------------|---------------------------------------------------------------------|--|
| Small Knot            | Ø ≤ 3 mm, 15pcs/m2                                                  |  |
| Open Holes/Knot       | Ø ≤ 10 mm, 6pcs/m2                                                  |  |
| Dark Knot             | Ø ≤ 10mm, 10pcs/m2                                                  |  |
| Light Healthy<br>Knot | Ø ≤30mm                                                             |  |
| Open Split            | ×                                                                   |  |
| Bark Pocket           | ×                                                                   |  |
| Rotten                | ×                                                                   |  |
| Discoloration         | Slight Discoloration                                                |  |
| Red Heart             | ×                                                                   |  |
| Knife Mark            | The depth of knife marks must not exceed 10% of the board thickness |  |
| Dirt                  | ×                                                                   |  |
| Cut Off               | ×                                                                   |  |
| Full Sheet            | √                                                                   |  |