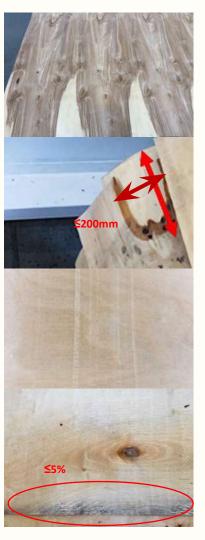

| C Grade               |                                                                     |  |
|-----------------------|---------------------------------------------------------------------|--|
| Small Knot            | $\checkmark$                                                        |  |
| Open Holes/Knot       | Ø ≤ 45 mm, 6pcs/m2                                                  |  |
| Dark Knot             | Ø ≤45 mm                                                            |  |
| Light Healthy<br>Knot | V                                                                   |  |
| Open Split            | width ≤ 5mm, length ≤ 300mm, up to 6pcs/m2                          |  |
| Bark Pocket           | up to 200 mm, 1 pcs/m2                                              |  |
| Rotten                | ×                                                                   |  |
| Discoloration         | V                                                                   |  |
| Red Heart             | $\checkmark$                                                        |  |
| Knife Mark            | The depth of knife marks must not exceed 10% of the board thickness |  |
| Dirt                  | up to 3% of the sheet                                               |  |
| Cut Off               | ≤100mm, 1 pcs/m2                                                    |  |
| Full Sheet            | √                                                                   |  |

| D Grade               |                                                                     |  |
|-----------------------|---------------------------------------------------------------------|--|
| Small Knot            | $\checkmark$                                                        |  |
| Open Holes/Knot       | Ø ≤70mm                                                             |  |
| Dark Knot             | Ø ≤70mm                                                             |  |
| Light Healthy<br>Knot | √                                                                   |  |
| Open Split            | width ≤10mm, length ≤500mm, up to 10pcs/m2                          |  |
| Bark Pocket           | width≤200mm, length≤400mm /<br>width≤120mm, length≤500mm, 2 pcs/m2  |  |
| Rotten                | Allowed in small amounts                                            |  |
| Discoloration         | $\checkmark$                                                        |  |
| Red Heart             | √                                                                   |  |
| Knife Mark            | The depth of knife marks must not exceed 15% of the board thickness |  |
| Dirt                  | up to 5% of the sheet                                               |  |
| Cut Off               | ≤200mm                                                              |  |
| Full Sheet            | √                                                                   |  |