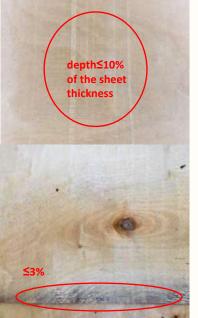

| B Grade               |                                                                     |  |
|-----------------------|---------------------------------------------------------------------|--|
| Small Knot            | Ø ≤ 3 mm, 15pcs/m2                                                  |  |
| Open Holes/Knot       | Ø ≤ 10 mm, 6pcs/m2                                                  |  |
| Dark Knot             | Ø ≤ 10mm, 10pcs/m2                                                  |  |
| Light Healthy<br>Knot | Ø ≤30mm                                                             |  |
| Open Split            | ×                                                                   |  |
| Bark Pocket           | ×                                                                   |  |
| Rotten                | ×                                                                   |  |
| Discoloration         | Slight Discoloration                                                |  |
| Red Heart             | ×                                                                   |  |
| Knife Mark            | The depth of knife marks must not exceed 10% of the board thickness |  |
| Dirt                  | ×                                                                   |  |
| Cut Off               | ×                                                                   |  |
| Full Sheet            | √                                                                   |  |

| C Grade               |                                                                     |  |
|-----------------------|---------------------------------------------------------------------|--|
| Small Knot            | $\checkmark$                                                        |  |
| Open Holes/Knot       | Ø ≤ 45 mm, 6pcs/m2                                                  |  |
| Dark Knot             | Ø ≤45 mm                                                            |  |
| Light Healthy<br>Knot | V                                                                   |  |
| Open Split            | width ≤ 5mm, length ≤ 300mm, up to 6pcs/m2                          |  |
| Bark Pocket           | up to 200 mm, 1 pcs/m2                                              |  |
| Rotten                | ×                                                                   |  |
| Discoloration         | V                                                                   |  |
| Red Heart             | $\checkmark$                                                        |  |
| Knife Mark            | The depth of knife marks must not exceed 10% of the board thickness |  |
| Dirt                  | up to 3% of the sheet                                               |  |
| Cut Off               | ≤100mm, 1 pcs/m2                                                    |  |
| Full Sheet            | √                                                                   |  |