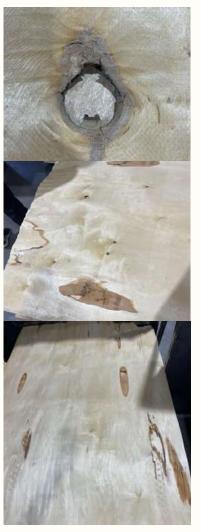

| C Grade               |                                                                     |  |
|-----------------------|---------------------------------------------------------------------|--|
| Small Knot            | $\checkmark$                                                        |  |
| Open Holes/Knot       | Ø ≤ 45 mm, 6pcs/m2                                                  |  |
| Dark Knot             | Ø ≤45 mm                                                            |  |
| Light Healthy<br>Knot | V                                                                   |  |
| Open Split            | width ≤ 5mm, length ≤ 300mm, up to 6pcs/m2                          |  |
| Bark Pocket           | up to 200 mm, 1 pcs/m2                                              |  |
| Rotten                | ×                                                                   |  |
| Discoloration         | V                                                                   |  |
| Red Heart             | $\checkmark$                                                        |  |
| Knife Mark            | The depth of knife marks must not exceed 10% of the board thickness |  |
| Dirt                  | up to 3% of the sheet                                               |  |
| Cut Off               | ≤100mm, 1 pcs/m2                                                    |  |
| Full Sheet            | √                                                                   |  |

| D Grade               |                                                                     |  |
|-----------------------|---------------------------------------------------------------------|--|
| Small Knot            | $\checkmark$                                                        |  |
| Open Holes/Knot       | Ø ≤70mm                                                             |  |
| Dark Knot             | Ø ≤70mm                                                             |  |
| Light Healthy<br>Knot | √                                                                   |  |
| Open Split            | width ≤10mm, length ≤500mm, up to 10pcs/m2                          |  |
| Bark Pocket           | width≤200mm, length≤400mm /<br>width≤120mm, length≤500mm, 2 pcs/m2  |  |
| Rotten                | Allowed in small amounts                                            |  |
| Discoloration         | $\checkmark$                                                        |  |
| Red Heart             | √                                                                   |  |
| Knife Mark            | The depth of knife marks must not exceed 15% of the board thickness |  |
| Dirt                  | up to 5% of the sheet                                               |  |
| Cut Off               | ≤200mm                                                              |  |
| Full Sheet            | √                                                                   |  |