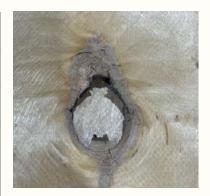

| D Grade               |                                                                     |  |
|-----------------------|---------------------------------------------------------------------|--|
| Small Knot            | $\checkmark$                                                        |  |
| Open Holes/Knot       | Ø ≤70mm                                                             |  |
| Dark Knot             | Ø ≤70mm                                                             |  |
| Light Healthy<br>Knot | √                                                                   |  |
| Open Split            | width ≤10mm, length ≤500mm, up to 10pcs/m2                          |  |
| Bark Pocket           | width≤200mm, length≤400mm /<br>width≤120mm, length≤500mm, 2 pcs/m2  |  |
| Rotten                | Allowed in small amounts                                            |  |
| Discoloration         | $\checkmark$                                                        |  |
| Red Heart             | √                                                                   |  |
| Knife Mark            | The depth of knife marks must not exceed 15% of the board thickness |  |
| Dirt                  | up to 5% of the sheet                                               |  |
| Cut Off               | ≤200mm                                                              |  |
| Full Sheet            | √                                                                   |  |

|                       | D- Grade                                                 |  |
|-----------------------|----------------------------------------------------------|--|
| Small Knot            | $\checkmark$                                             |  |
| Open Holes/Knot       | Ø ≤100mm                                                 |  |
| Dark Knot             | Ø ≤100mm                                                 |  |
| Light Healthy<br>Knot | $\checkmark$                                             |  |
| Open Split            | width ≤ 15mm, length ≤ 600mm, up to 15 pcs/m2            |  |
| Bark Pocket           | width≤200mm, length≤400mm /<br>width≤120mm, length≤500mm |  |
| Rotten                | up to 10% of the sheet                                   |  |
| Discoloration         | $\checkmark$                                             |  |
| Red Heart             | $\checkmark$                                             |  |
| Knife Mark            | $\checkmark$                                             |  |
| Dirt                  | up to 5% of the sheet                                    |  |
| Cut Off               | ≤200mm, 2pcs/m2                                          |  |
| Full Sheet            | √                                                        |  |

|   | F Grade               |                                                          |  |
|---|-----------------------|----------------------------------------------------------|--|
|   | Small Knot            | $\checkmark$                                             |  |
|   | Open Holes/Knot       | ø ≤100mm                                                 |  |
|   | Dark Knot             | ø ≤100mm                                                 |  |
|   | Light Healthy<br>Knot | √                                                        |  |
|   | Open Split            | width ≤ 25mm, length ≤ 650mm, up to 20 pcs/m2            |  |
| 1 | Bark Pocket           | width≤200mm, length≤500mm /<br>width≤120mm, length≤600mm |  |
|   | Rotten                | up to 20% of the sheet                                   |  |
|   | Discoloration         | √                                                        |  |
|   | Red Heart             | $\checkmark$                                             |  |
|   | Knife Mark            | √                                                        |  |
| - | Dirt                  | up to 10% of the sheet                                   |  |
|   | Cut Off               | ≤300mm, 3pcs/m2                                          |  |
|   | Full Sheet            | X match into one full sheet                              |  |